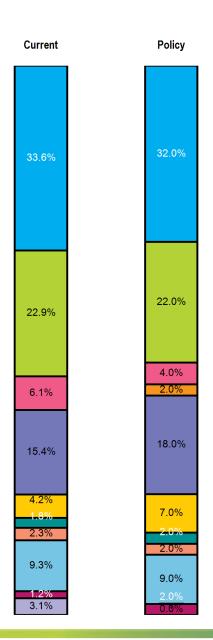

## Total Plan | As of March 31, 2021

| Allocation vs. Targets and Policy |                    |                       |        |              |                      |
|-----------------------------------|--------------------|-----------------------|--------|--------------|----------------------|
|                                   | Current<br>Balance | Current<br>Allocation | Policy | Policy Range | Within IPS<br>Range? |
| US Equity                         | \$584,163,239      | 34%                   | 32%    | 20% - 40%    | Yes                  |
| International Equity              | \$399,384,273      | 23%                   | 22%    | 10% - 30%    | Yes                  |
| Private Equity                    | \$106,858,433      | 6%                    | 4%     | 0% - 8%      | Yes                  |
| Private Debt                      |                    |                       | 2%     | 0% - 4%      | Yes                  |
| Investment Grade Bonds            | \$268,346,482      | 15%                   | 18%    | 12% - 25%    | Yes                  |
| Treasuries                        | \$73,261,843       | 4%                    | 7%     | 3% - 10%     | Yes                  |
| High Yield                        | \$31,678,234       | 2%                    | 2%     | 0% - 4%      | Yes                  |
| Bank Loans                        | \$39,769,862       | 2%                    | 2%     | 0% - 4%      | Yes                  |
| Real Estate                       | \$162,008,958      | 9%                    | 9%     | 6% - 12%     | Yes                  |
| Infrastructure                    | \$21,583,012       | 1%                    | 2%     | 0% - 4%      | Yes                  |
| Cash & Cash Alternatives          | \$53,443,614       | 3%                    | 0%     | 0% - 5%      | Yes                  |
| Total                             | \$1,740,497,951    | 100%                  | 100%   |              |                      |