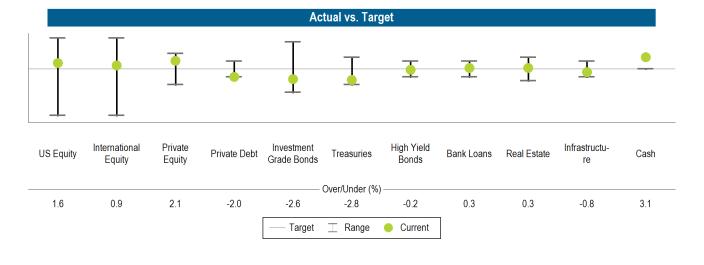

## Total Plan | As of March 31, 2021

| Allocation vs. Targets and Policy |                    |                       |        |              |                      |
|-----------------------------------|--------------------|-----------------------|--------|--------------|----------------------|
|                                   | Current<br>Balance | Current<br>Allocation | Policy | Policy Range | Within IPS<br>Range? |
| US Equity                         | \$584,163,239      | 34%                   | 32%    | 20% - 40%    | Yes                  |
| International Equity              | \$399,384,273      | 23%                   | 22%    | 10% - 30%    | Yes                  |
| Private Equity                    | \$106,858,433      | 6%                    | 4%     | 0% - 8%      | Yes                  |
| Private Debt                      |                    |                       | 2%     | 0% - 4%      | Yes                  |
| Investment Grade Bonds            | \$268,346,482      | 15%                   | 18%    | 12% - 25%    | Yes                  |
| Treasuries                        | \$73,261,843       | 4%                    | 7%     | 3% - 10%     | Yes                  |
| High Yield                        | \$31,678,234       | 2%                    | 2%     | 0% - 4%      | Yes                  |
| Bank Loans                        | \$39,769,862       | 2%                    | 2%     | 0% - 4%      | Yes                  |
| Real Estate                       | \$162,008,958      | 9%                    | 9%     | 6% - 12%     | Yes                  |
| Infrastructure                    | \$21,583,012       | 1%                    | 2%     | 0% - 4%      | Yes                  |
| Cash & Cash Alternatives          | \$53,443,614       | 3%                    | 0%     | 0% - 5%      | Yes                  |
| Total                             | \$1,740,497,951    | 100%                  | 100%   |              |                      |